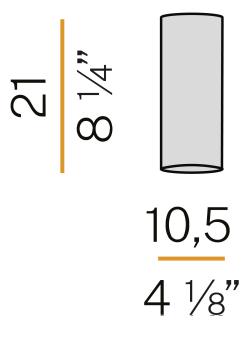

#### Data sheet

| CODE                     | P03702.000.0401     |
|--------------------------|---------------------|
| SYSTEM POWER CONSUMPTION | 15W                 |
| EFFICACY                 | 68.13lm/W           |
| LIGHT SOURCE             | LED                 |
| LIGHT SOURCE LIFETIME    | L90 (B10) 50.000h   |
| COLOUR TEMPERATURE       | 3000K Ra>90         |
| LIGHT DISTRIBUTION       | diffused            |
| POWER SUPPLY             | 220-240V AC         |
| FREQUENCY                | 50/60Hz             |
| ELECTRICAL CONFIGURATION | ON-OFF              |
| DRIVER                   | integrated included |
| NOMINAL LUMINOUS FLUX    | 1611lm              |
| LUMEN OUTPUT             | 1022lm              |
| EFFICIENCY               | 63.4%               |
| WEIGHT                   | 0,83 Kg             |
| PROTECTION DEGREE        | IP40                |
| COLOUR TOLLERANCES       | SDCM 3              |
| PACKING DIMENSIONS (CM)  | 25,0 x 30,5 x 14,0  |

#### **Technical drawing**

Ceiling lighting fixture for interiors, with direct light emission. Turned pickled sheet metal ceiling bracket in white, black, bronze, mat brass or gold polyacrylic paint. Extruded aluminium structure in white, black, bronze or mat brass polyacrylic paint, or