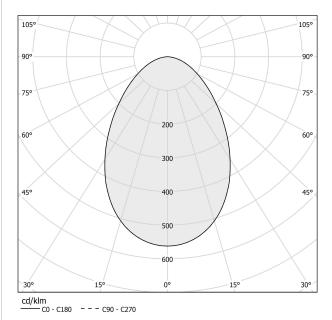

| 1022lm              |
| EFFICIENCY               | 63.4%               |
| WEIGHT                   | 0,83 Kg             |
| PROTECTION DEGREE        | IP40                |
| COLOUR TOLLERANCES       | SDCM 3              |
| PACKING DIMENSIONS (CM)  | 25,0 x 30,5 x 14,0  |



#### **Technical drawing**









Ceiling lighting fixture for interiors, with direct light emission. Turned pickled sheet metal ceiling bracket in white, black, bronze, mat brass or gold polyacrylic paint. Extruded aluminium structure in white, black, bronze or mat brass polyacrylic paint, or

with gold leaf coating. Aluminium dissipation plate.

Flat frosted glass diffuser.

Turned pickled sheet metal frame in white, black, bronze or mat brass polyacrylic paint, or with gold leaf coating.

### Polar diagram